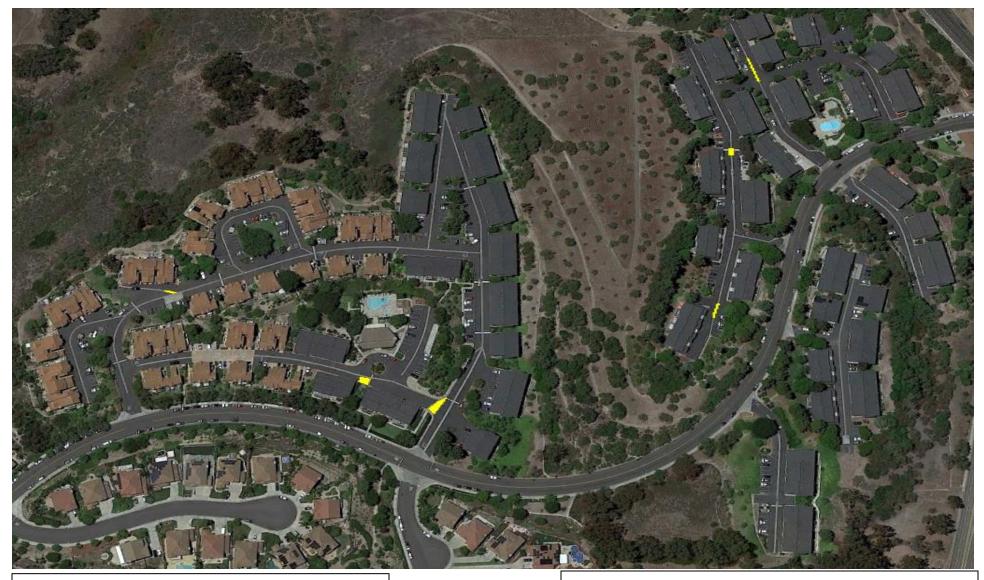

We will do everything in our power to minimize inconveniences.

Your cooperation is appreciated & will help us complete work in a timely manner

Quail Ridge HOA

Concrete Repair Map

Wednesday, 9/7<sup>th</sup> & Thursday, 9/8<sup>th</sup>

7:00 AM – 5:00 PM (each day)

# **Notes**

- No parking around work zone. Please follow "no parking" signs.
- Restricted vehicle and foot traffic allowed around construction. Please follow crew's guidance.
- Map is not drawn to scale.